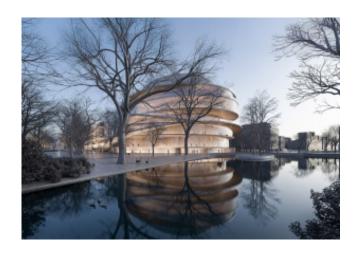

## German Opera at the Rhine - Opera house of the future in Düsseldorf

The design for the future opera house marks the beginning of a new era of a democratic opera house that is accessible to all [...]. For the city of Düsseldorf, this means not only a new enhancement of the Hofgarten in the south with an optimized route, but also a respectful conclusion to the important city axis of Königsallee. In its basic form, the design describes an arc of a circle and creates a harmonious connection between Königsallee and Grabbeplatz, which functions as the entrance to the old town. This connection is made in a simple and natural gesture. The outer edges of the block to the south are integrated, which offers a reduced extension into the Hofgarten compared to the existing opera house. [...]