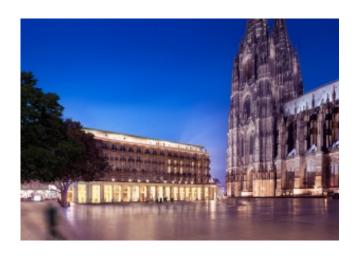

## Modernization of the Cologne Dom Hotel

Date 11.03.2016

Links

**Cologne Dom Hotel** 

ingenhoven architects will modernize the Cologne Dom Hotel. This includes the renovation of the facades and the Colonnade area as well as adding an additional, horizontal roof top storey featuring a light spanning glazed façade. The entrance of Europe's oldest Grand Hotel will be relocated to the south façade, facing the direction of Roncalliplatz. The 5 star hotel is situated directly next to the Cologne Cathedral and will offer 120 rooms and suites after the renovation.